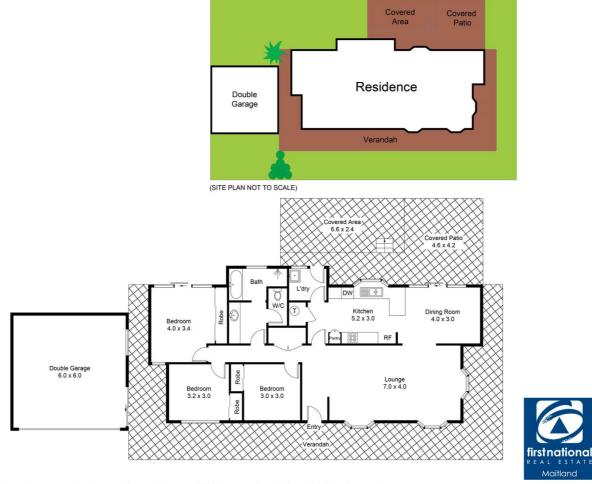

## Floorplan

Approximate Gross Internal Area = 160.9 sq m (Including Double Garage)