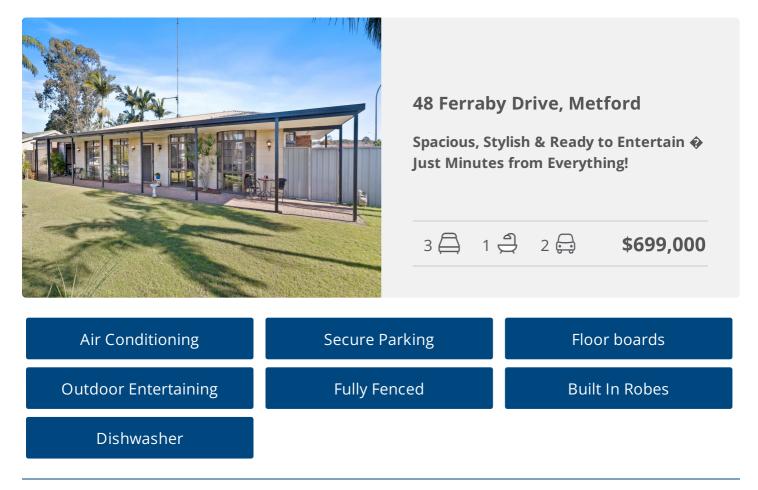

### **Property Details**

With a welcoming sandstone fa@ade, versatile layout and standout entertaining space, this tidy 3-bedroom home is the complete package for first-home buyers, young families or savvy investors. Tucked into a quiet, convenient pocket of Metford, you@ll love the balance of peace, practicality and lifestyle. Likewise, If you're looking to invest, take advantage of an instant cash flow with a tenancy already in place until October 2nd 2025, returning \$520 per week.

Step inside and be greeted by a generous living zone with air conditioning, perfect for stretching out and relaxing after a long day. All three bedrooms are fitted with built-in wardrobes, with the main enjoying its own split-system air conditioning for year-round comfort.

The kitchen is both stylish and functional, boasting stainless steel appliances, a 600mm freestanding gas oven and cooktop, and a breakfast bar that connects effortlessly to the dining area � ideal for family meals or weekend catch-ups with friends.

Out the back, things really come to life. Fire up the BBQ and pour a drink at your very own undercover bar area � this home is made for entertaining, rain or shine. And with a double lock-up garage, you � ve got room for the cars, tools and toys!

An ideal location, you re less than 10 minutes to Stockland Greenhills, a short 4 minute walk to the train station, and just 25 minutes from Newcastle s vibrant CBD and coastline. Homes like this move quickly represented by a location this good. Call today to arrange your private viewing or drop into our next open home!